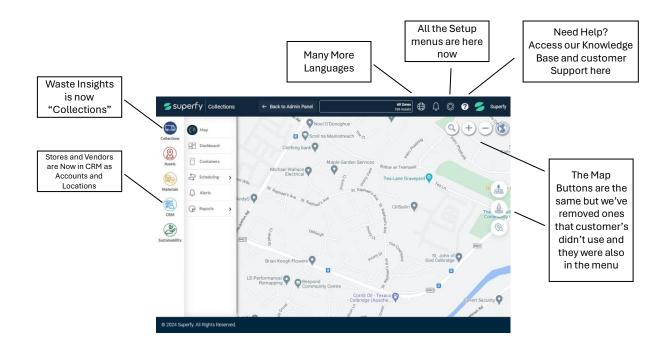

## **Some Terminology Changes**

We've made some changes to terminology to modernize and make the platform more flexible:

| Old            |         | New                                  |
|----------------|---------|--------------------------------------|
| Waste Insights | is now  | Collections                          |
|                |         | Assets (New for GPS Tracking)        |
|                |         | Materials (New for Process Tracking) |
|                |         |                                      |
| Vendors        | are now | Accounts – In the CRM Section        |
| Stores         |         | Locations – In the CRM Section       |
|                |         | Contacts – New in the CRM Section    |
|                |         |                                      |
| Assets         | are now | Sites                                |

## We've moved a few things around, but everything is still there!

Any Questions Please contact us at support@superfy.com